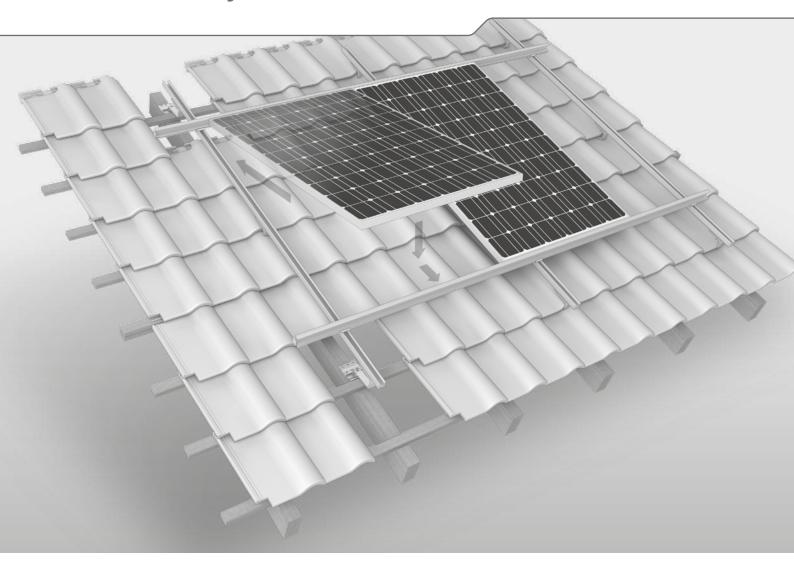

# **Insertion System**

- Without having to apply clamps eliminates the need for assistance ensuring lightning-fast installation
- ▶ Easy to assemble with few components and without special tools
- ▶ Sleek design with continuous closed surface adds further
- Insertion profile provides additional frame reinforcement

# Components

#### **Insertion rails**

- ▶ Intelligent solution for efficient module installation
- ▶ Seals surface
- Available in black

#### CrossHook 3S+/4S+

- ▶ Height-adjustable and laterally adjustable
- Also suitable for narrow rafters

#### **Cross connector**

- ▶ Fixation for insertion rail on SolidRail
- Simple mounting

Hanger bolt with

For corrugated fibre

cement roofing with

wooden substructures

adapter

#### SolidRail

- ▶ Robust mounting rail
- Different load conditions
- ▶ For large spans
- Available in black

#### Cable management

- Quick cable connection beneath the insertion rail
- ▶ Up to 5 cables

### Accessories

- ▶ Connector insertion rail
- ▶ Side stopper
- ▶ Horizontal end bracket