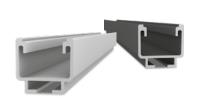

#### SolidRail

- ▶ Robust mounting rail
- Different load conditions
- ▶ For large spans
- Available in black