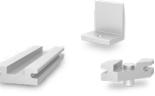

#### **Insertion rails**

- ▶ Intelligent solution for efficient module installation
- ▶ Seals surface
- Available in black