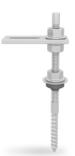

#### **Cross connector**

- ▶ Fixation for insertion rail on SolidRail
- Simple mounting

Hanger bolt with

For corrugated fibre

cement roofing with

wooden substructures

adapter