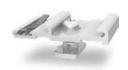

#### **Cross connector**

- ▶ Fixation for insertion rail on SolidRail
- Simple mounting

Hanger bolt with

For corrugated fibre

cement roofing with

wooden substructures

adapter