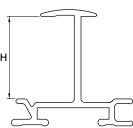

## Technical data

|                                  | Insertion system                                                                                                     |
|----------------------------------|----------------------------------------------------------------------------------------------------------------------|
| Scope of application             | Pitched roofs with pan tiles or corrugated fibre cement                                                              |
| Fastening type / roof connection | Roof hooks or hanger bolts                                                                                           |
| Module frame heights (H)         | → 35 mm<br>→ 40 mm<br>→ More heights on request                                                                      |
| Requirements                     | 7 mm spacing between insertion rails                                                                                 |
| Module orientation               | Landscape and portrait                                                                                               |
| Material                         | ➤ Mounting rails and cross connector:<br>Aluminium EN AW-6063 T66<br>➤ Components: stainless steel (1.4301)<br>A2-70 |
| SolidRail lengths [m]            | Aluminium mill finish: 4.15 and 6.10 Black anodised: 6.10                                                            |
| Insertion rail lengths [m]       | Aluminium mill finish: 5.10 Black anodised: 5.10                                                                     |