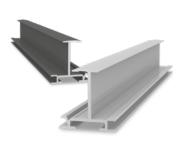

#### **Insertion rails**

- ▶ Intelligent solution for efficient module installation
- ▶ Seals surface
- Available in black

#### SolidRail

- ▶ Robust mounting rail
- Different load conditions
- ▶ For large spans
- Available in black