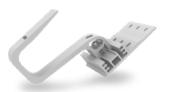

#### CrossHook 3S+/4S+

- ▶ Height-adjustable and laterally adjustable
- Also suitable for narrow rafters