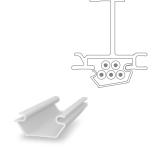

#### **Insertion rails**

- ▶ Intelligent solution for efficient module installation
- ▶ Seals surface
- Available in black